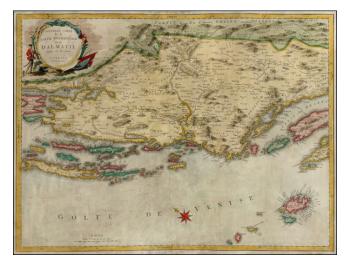

## Nouvelle Carte de la Partie Occidentale de Dalmatie, dressee sur les lieux . . . 1780

| Stock#:    | 32716   |
|------------|---------|
| Map Maker: | Santini |
| Date:      | 1780    |
| Place:     | Venice  |
| Place:     | venice  |

## **Description:**

Detailed map of the Western part of Dalmatia, published by Santini in Venice.

Cover the area from the Mountains in the north to the Adriatic Coast and Islands.

Decorative cartouche.