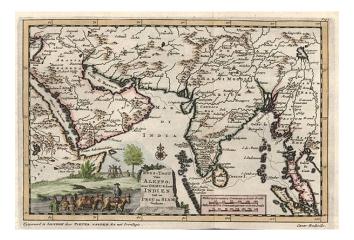

## Reys-Togt van Aleppo over Ormus, door Indien tot in Pegu en Siam Gedaan

| Stock#:           | 3251         |
|-------------------|--------------|
| Map Maker:        | van der Aa   |
| Date:             | 1700         |
| Place:            | Amsterdam    |
| Color:            | Hand Colored |
| <b>Condition:</b> | VG+          |
| Size:             | 9 x 6 inches |
| Price:            | SOLD         |

## **Description:**

Detailed regional map of regions contiguous to the Indian Ocean, from the Red Sea, Persian Gulf and Saudi Arabia to the Gulf of Saim and Sumatra and extending North to Kandahar and the eastern Mediterranean. This map was included in Vander Aa's Cartes de Itineraires et Voiages Modernes, one of the great 17th Century compilations of early voyages of discovery. Tibbetts 185.