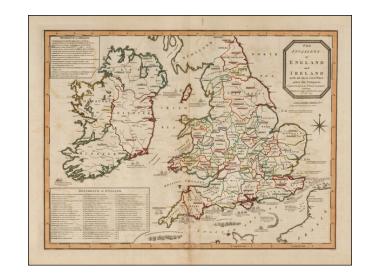

## The Invasions of England and Ireland with all their Civil Wars Since the Conquest . . . 1797

**Stock#:** 32493

Map Maker: Laurie & Whittle

Date: 1797 Place: London

**Color:** Hand Colored

**Condition:** VG

## **Description:**

Detailed map depicting the invasions of England and Ireland.

Shows the positions of the British, French and Spanish Fleets, with details and and two extensive keys, giving the military history of England and of Ireland.