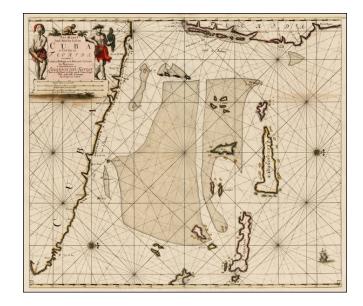

#### Southeastern Florida, Cuba and the Bahama Channel

Fine old color example of Van Keulen's sea chart of Southeastern Florida, the Bahamas and Northeastern Cuba, first issued in the fourth part of the 1684 edition of his *Zee-Fakkel*, published in Amsterdam.

Oriented with West at the top, Van Keulen's chart provides a highly detailed treatment of South Florida, from the Mosquito Lagoon and the Merritt Island area in the north to Tavernier and Islamorada in the south. Six or Seven Keys are named, including Key Biscayne, which is called Cayo de Biscambos. Cajo de Melchior Roiz appears, drawn from Hessel Gerritsz' chart of 1631.

The chart provides a detailed look at the major islands of the Bahamas, including Grand Bahama Island, Great Abaco Island, Nassau, Grand Exuma, Eleuthera, New Providence, etc. The treatment of Northeastern Cuba is also among the best of the 17th Century.

This is the third state of the map. The first does not include page numbers. The second includes the number 16 at the bottom left corner. This final state includes the number 16 in both lower corners.