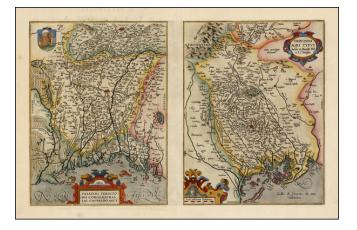

## [Padua & Puglia] Patavini Territorii Corographia Iac. Castaldo Auct. [and] Apuliae Quae Olim Iapygia Nova Corographia

- Stock#:32467bpMap Maker:Ortelius
- Date:1608Place:AntwerpColor:Hand ColoredCondition:VG+Size:20 x 13 inches

## **Description:**

Nice full color example of Ortelius' maps of the region centered on Padua and Treviso, each of which includes Venice and the Lagoon of Venice in the South.

The map only appeared in the very late Vrients editions of Ortelius's *Theatrum Orbis Terrarum*, the first modern atlas of the world.