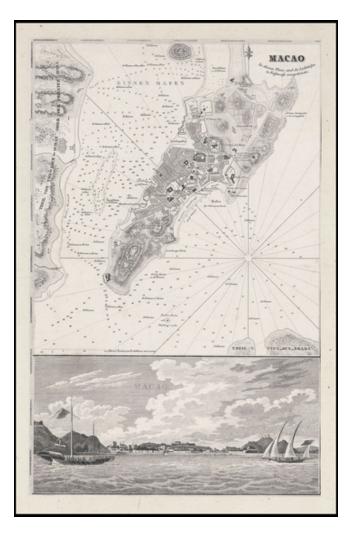

## Macao In diesem Plane sind die Lothtiesen in Fussmass ausgedruckt (with large inset View of Macao)

| Stock#:           | 32461         |
|-------------------|---------------|
| Map Maker:        | Anonymous     |
| Date:             | 1790 circa    |
| Place:            | n.p.          |
| Color:            | Uncolored     |
| <b>Condition:</b> | VG            |
| Size:             | 12 x 8 inches |
| Price:            | SOLD          |

## **Description:**

Highly detailed plan of the Harbor and fortifications around Macao, with a large inset view of Macao below the map.

We were unable to find any reference to this map.