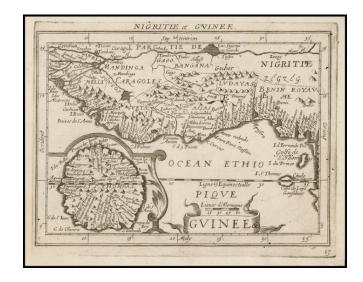

## Guinee &c.

Stock#: 32364 Map Maker: Picart

Date: 1657 circa
Place: Paris
Color: Uncolored

**Condition:** VG

**Size:**  $7.5 \times 5.5$  inches

**Price:** SOLD

## **Description:**

Rare map of part of West Africa, which appeared in Picart's *Tresor des carte Geographiques*, published in Paris.

Picart's map is based upon Jansson's map, published in his *Atlas Minor* in 1628. The first French version of the map was published by Jean Boisseau in 1643, followed by this rare map by Picart, first published in 1651.

The map is extremely rare, with no appearances in AMPR in the past 30 years.