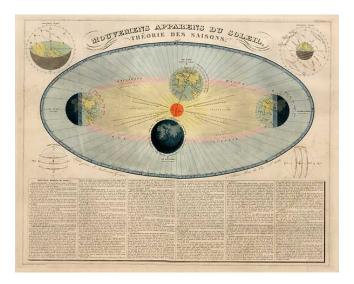

## Mouvements Apparens Du Soleil, Theorie Des Saisons...

| Stock#:           | 3235             |
|-------------------|------------------|
| Map Maker:        | Andriveau-Goujon |
| Date:             | 1849             |
| Place:            | Paris            |
| Color:            | Hand Colored     |
| <b>Condition:</b> | VG               |
| Size:             | 23 x 18.5 inches |
| Price:            | SOLD             |

## **Description:**

A particularly fine copy of this Fabulous chart of the theory of the seasons as the earth orbits the Sun in an Eliptical fashion, with 4 smaller diagrams. A wonderful decorative large celestial diagram. Only Andriveau-Goujon among his contemporaries included such a fine group of Celestial maps in his general atlas.