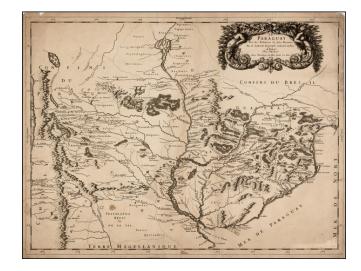

## Le Paraguay Tire des Relations les plus Recentes . . . 1668

**Stock#:** 32329mb **Map Maker:** Sanson

Date: 1668
Place: Paris

**Color:** Outline Color

**Condition:** VG

**Size:** 21.5 x 16 inches

**Price:** \$ 295.00

## **Description:**

Rare map of the region around the Rio de la Plata, which is shown extending north to Lago de los Xarayes.

Extends north on the coast to S. Vicente, Conception and Parnaiba, South to C.S. Antonio and Buenos Ayres and west to Chile.

One of the most important early large fomat maps of the region.