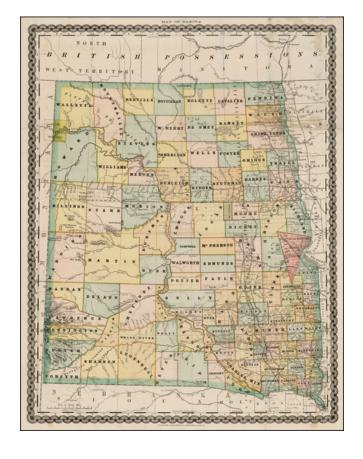

## **Description:**

Detailed early map of the Dakotas, published by Rand McNally, in original printed folder.

The map shows Forsyth County in the southwestern corner of Dakota, which existed only briefly prior to 1883, but appears on this map. Numeous railroad and stage lines are shown.