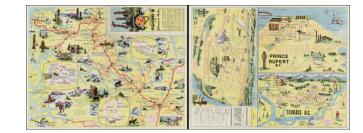

## Yellowhead Highway 16 West Gateway to Alaska (with views of Prince George, Terrace, B.C., and Prince Rupert B.C.

**Stock#:** 32239

Map Maker: Pictorial Advertising

**Date:** 1965 circa **Place:** Kamloops, BC

## **Description:**

Lively pictorial tourist map illustrating the route through British Columbia to Alaska, with 3 large birdseye views.