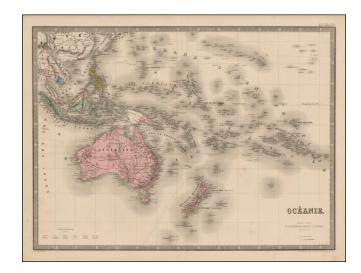

## Oceanie. Paris - 1860 . . . (Southeast Asia, Australia, Hawaii and the South Pacific)

**Stock#:** 32176

Map Maker: Andriveau-Goujon

**Date:** 1860 **Place:** Paris

**Color:** Outline Color

**Condition:** VG+

## **Description:**

Very rare wall map of Oceania, including Australia, New Zealand, the Philippines, Southeast Asia, Spice Islands and Hawaii, from Andriveau-Goujon's *Atlas Choix*.

Excellent detail, including color coding by colonies (English, French, Dutch, Spanish, U.S. and Portugese). The first example of the map we have ever seen.