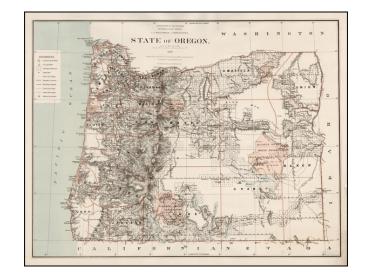

## **State of Oregon 1879**

**Stock#:** 32120

Map Maker: U.S. General Land Office

**Date:** 1879

**Place:** Washington

**Color:** Color **Condition:** VG+

**Size:** 22 x 17 inches

**Price:** SOLD

## **Description:**

Fine unfolded example of this early map of the state of Oregon, prepared by the US General Land Office.

Includes township surveys to date, Indian Reservations, Indian Treaty details, towns, rivers, lakes, mountains, forts, Surveyor General's Office, US Land Offices, County Seats, and Military reservations.

One of the best large format maps of Oregon published during the period.