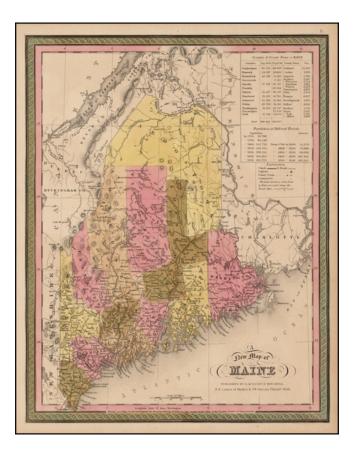

## **Description:**

Detailed map of Maine from Mitchell's *New Universal Atlas*, showing early railroads, townships, canals, etc.

Hand colored by county. Statistical table shows county populations. One of the most detailed of all atlas maps of Maine. Mitchell's pre-1850 maps are becoming increasingly rare and difficult to obtain.