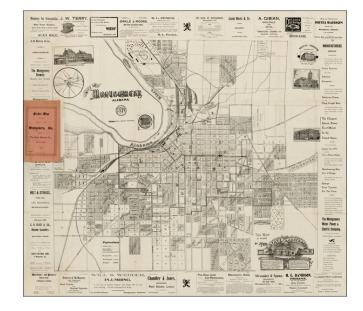

## City of Montgomery Alabama 1899

**Stock#:** 32060

Map Maker: State Abstract Company

**Date:** 1899

**Place:** Montgomery, Alabama

Color: Uncolored

**Condition:** VG+

**Size:** 35.5 x 31.5 inches

## **Description:**

Rare separately issued promotional map of Montgomery Alabama, published by the State Abstract Company.

Includes decorative vignettes of the Union Passenger Station, Court House, State Capital Building, and illustrating the town in exceptional detail, including Streets, Wards, Railroads, Street Railways, Bridges and Public Buildings.

Surrounded by advertising vignettes for local businesses.