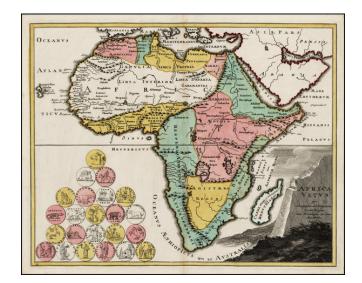

## **Africa Vetus**

| Stock#:<br>Map Maker: | 32034<br>Weigel |
|-----------------------|-----------------|
| Date:                 | 1718            |
| Place:                | Nuremberg       |
| Color:                | Hand Colored    |
| <b>Condition:</b>     | VG              |
| Size:                 | 16 x 13 inches  |
| Price:                | SOLD            |

## **Description:**

Striking map of Africa, featuring the geographical features known to the ancients and decorated with a vignette and 23 medallions.

An interesting and highly decorative map.