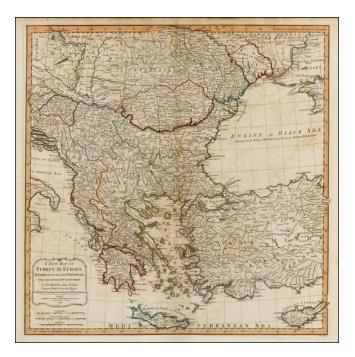

## A New Map of Turkey in Europe Divided into All Its Provinces; With the Adjacent Countries of Europe and Asia . . . 1794 [shows Cyprus]

| Stock#:    | 32005            |
|------------|------------------|
| Map Maker: | Laurie & Whittle |

## **Description**:

Striking map of the eastern Mediterranean, Greece, Turkey & Cyprus, bounded by Cyprus and the Mediterranean, the Black Sea, the Adriatic and Crete, centered on Greece and Turkey.

Excellent detail throughout the map.