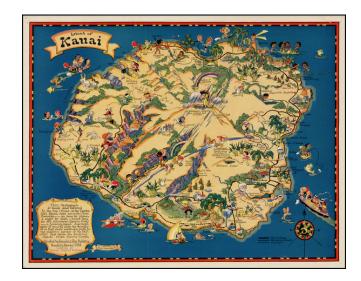

## **Island of Kauai**

**Stock#:** 32002

Map Maker: Taylor White

Date: 1931Place: BostonColor: Condition: VG+

**Size:** 14.5 x 11.5 inches

**Price:** SOLD

## **Description:**

Marvelous whimsical map of Kauai by Ruth Taylor White, one of the most famous pictograph artists of the period.

Ruth Taylor White was among the most prolific makers of pictographic maps. Her whimsical style combines her artistic skills with local color and flavor, making her maps among the most collected pictographic maps.