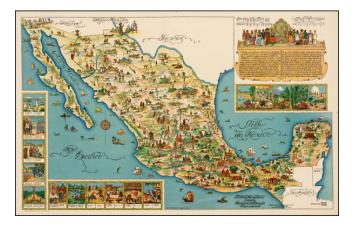

## **Pictorial Map of Mexico**

| Stock#:    | 31921                         |
|------------|-------------------------------|
| Map Maker: | Fischgrund Publishing Company |

Date:1950 circaPlace:Mexico, D.F.Color:ColorCondition:VG+Size:40 x 25 inches

## **Description:**

Rare large format version this decorative map of Mexico, published in Mexico City.

The map is one of the liveliest and most interesting maps of of Mexico published in this pictographic style, with vivid colors and fantastic images.