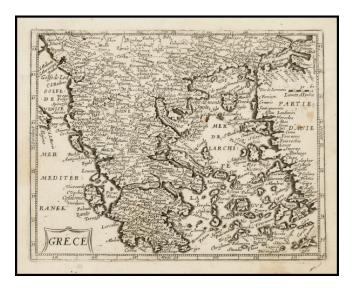

## Grece

| Stock#:           | 31843            |
|-------------------|------------------|
| Map Maker:        | Picart           |
| Date:             | 1657 circa       |
| Place:            | Paris            |
| Color:            | Uncolored        |
| <b>Condition:</b> | VG               |
| Size:             | 7.5 x 5.5 inches |
| Price:            | SOLD             |

## **Description:**

Rare map of the Greece and neighboring regions, which appeared in Picart's *Tresor des carte Geographiques*, published in Paris.

Picart's map is based upon Jansson's map, published in his *Atlas Minor* in 1628. The first French version of the map was published by Jean Boisseau in 1643, followed by this rare map by Picart, first published in 1651.