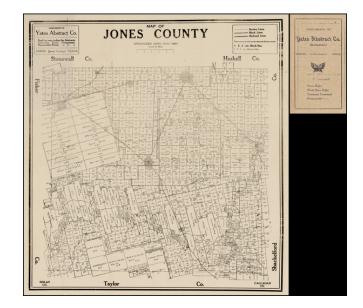

## Map of Jones County Organized June 13, 1881 (Texas)

**Stock#:** 31842

Map Maker: Anonymous

 Date:
 1881

 Place:
 n.p.

Color: Uncolored

**Condition:** VG

**Size:** 16.5 x 15.5 inches

## **Description:**

Fine early map of Jones County, Texas, naming a number of early land owners, roads, and other details.

The map is one of the earliest printed maps of Jones County, and was apparently distributed by both the Yates Abstract Co., Jones County Abstract Co. and the Panhandle Abstract Co., as the Library of Congress copy includes credits on the cover and in the map to the Panhandle Abstract Co. and the Hardin-Simmons copy was issued compliments of the Jones County Abstract Co.

Only 2 other recorded examples, as noted above, both being variant editions.

## **Detailed Condition:**

Pocket map, with printed paper covers.