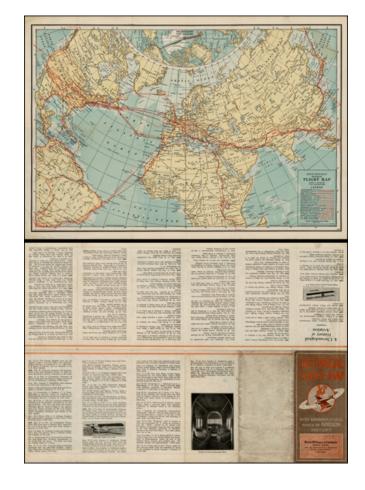

## Rand McNally Historical Flight Map . . . (shows Famous Air Routes In Aviation History)

**Stock#:** 31831

Map Maker: Rand McNally & Company

Date: 1928Place: ChicagoColor: Condition: VG

**Size:** 19 x 12.5 inches

## **Description:**

Interesting map illustration the history of Aviation to 1928.

Shows te routes of Alcock Brown, Ameundsen, Burd, Chamberlin, Costes-Le Brix, Costes0Rignot, De Pinedo, Franco, Kelly-Macready, Lindbergh, Maitland-Regenberger, Read, Rodgers, Smith and others.