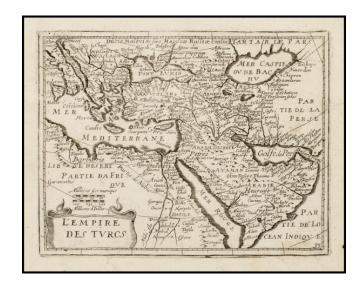

## L'Empire Des Turcs

**Stock#:** 31670 **Map Maker:** Picart

Date: 1657 circa
Place: Paris
Color: Uncolored

**Condition:** VG

**Size:** 7.5 x 5.5 inches

**Price:** SOLD

## **Description:**

Rare map of the the Turkish Empire and neighboring regions, which appeared in Picart's *Tresor des carte Geographiques*, published in Paris.

Picart's map is based upon Jansson's map, published in his *Atlas Minor* in 1628. The first French version of the map was published by Jean Boisseau in 1643, followed by this rare map by Picart, first published in 1651.