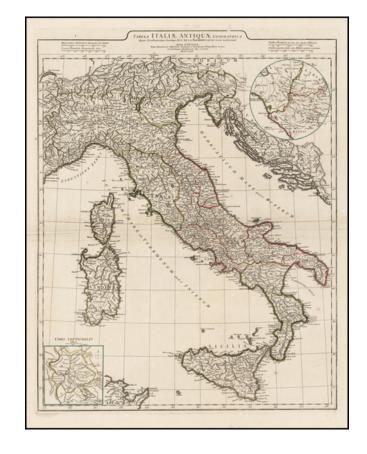

## **Description:**

Gorgeous large format map of Italy, Corsica, Sardinia and the Adriatic Coat.

Colored by ancient kingdoms and city states. Show towns, mountains, rivers, lakes, bays, islands, gulfs, etc.

Includes a large inset map of the area around Rome and a second map showing the ancient areas of the 7 hills of Rome.