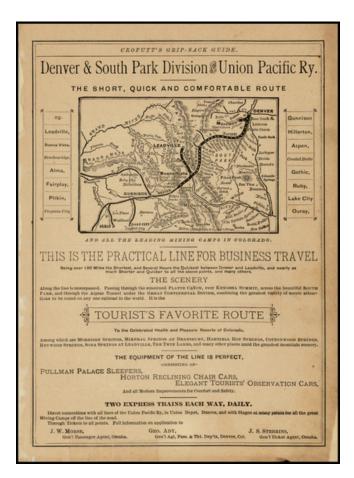

## **Denver & South Park Division of the Union Railway**

| Stock#:    | 31584 |
|------------|-------|
| Map Maker: |       |

Date:1880 circaPlace:DenverColor:UncoloredCondition:VGSize:6.5 x 9 inches

Price: SOLD

## **Description**:

Detailed promotional sheet for the Denver & South Park Railroad's line from Denver to mining regions, with a completed route to Morrison and to Buena Visat and Leadville, with routes in progress further west to Gunnsion and on the the San Juans.