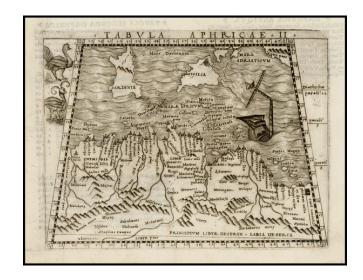

## **Description:**

Early map of part of North Africa and part of the Mediterranean, including Malta, Sardinia and Sicily.

Embellished with two mythical birds and a ship wreck off the coast. Gastaldi's atlas was the first widely disseminated edition of Ptolemy and the first miniature edition. It was issued in only edition.