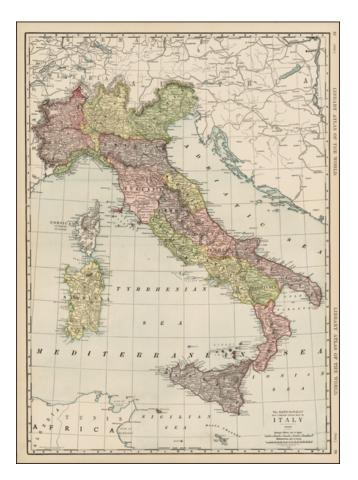

## The Rand-McNally New Library Atlas Map of Italy . . .1912

| Stock#:           | 31555                  |
|-------------------|------------------------|
| Map Maker:        | Rand McNally & Company |
| Date:             | 1912                   |
| Place:            | Chicago                |
| Color:            | Color                  |
| <b>Condition:</b> | Fine                   |
| Size:             | 26 x 20 inches         |
|                   | 001 D                  |
| Price:            | SOLD                   |

## **Description:**

Detailed large format map of Italy, on the eve of World War II, including Sicily, Sardinia, Corsica and Malta.

Highly detailed map, shows towns, rivers, lakes, mountains, islands, bays, roads, railroads and a host of other details.