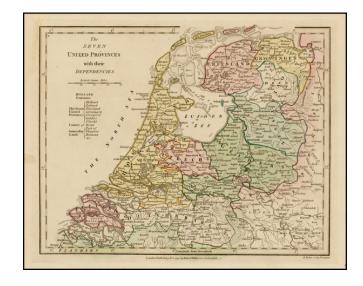

## The Seven United Provences with their Dependencies

**Stock#:** 31520 **Map Maker:** Wilkinson

Date: 1799 Place: London

**Color:** Hand Colored

**Condition:** VG+

**Size:**  $11.5 \times 9$  inches

**Price:** SOLD

## **Description:**

Detailed map of the Seven Provinces, including Dutch Brabant, Zeelands, Holland, Utrecht, Gelders, OverYssel, Friesland, Groenigen.

Robert Wilkinson was active in London as a cartographic publisher from 1785 to 1825. He produced a number of nice works, including a Genreal Atlas and a re-issuance of Bowen & Kitchen's English Atlas, along with excellent large format separate maps.