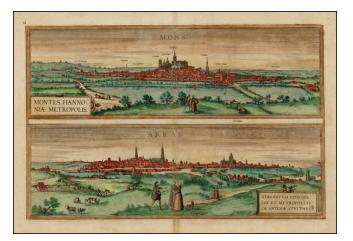

## Montes, Hannoniae Metropolis [and] Atrebatum, Episcopalis Et Metropolica Artesiae Citivas

Stock#:31497Map Maker:Braun & Hogenberg

Date:1575 circaPlace:CologneColor:Hand ColoredCondition:VGSize:19 x 12.5 inches

## **Description:**

Two early city views of Bergen / Mons in Hainaut, Belgium and Arras, Nord-Pas-de-Calais, North of France, from an early edition of Braun & Hogenberg's *Civitates Orbis Terrarum*, the most prolific compilation of city views published in the 16th Century.