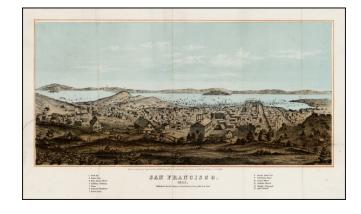

## San Francisco. 1857.

**Stock#:** 31379 **Map Maker:** Bill

Date: 1857Place: New YorkColor: Condition: VG

**Size:** 16 x 9 inches

**Price:** SOLD

## **Description:**

Fine early view of San Francisco, looking out over the City from the West towards Yerba Buena Island.

Published only 5 years after the beginning of the Gold Rush in 1849, the view shows the boom town and remarkable growth of the City. Though by this time San Francisco was a bustling, robust settlement, it was still quite a small community, with the buildings merging rapidly into the rural surrounding hills.