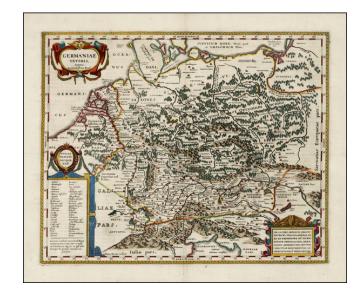

## Germaniae Veteris typus . . .

**Stock#:** 31285 **Map Maker:** Jansson

**Date:** 1603

Place: Amsterdam
Color: Hand Colored

**Condition:** VG+

**Size:**  $19 \times 15$  inches

**Price:** SOLD

## **Description:**

Striking example Jansson's map of the Ancient German Empire in Northern Europe, based upon an earlier map by Ortelius.

Extends from the Adriatic to the Baltic and the Vistula. Several decorative cartouches.