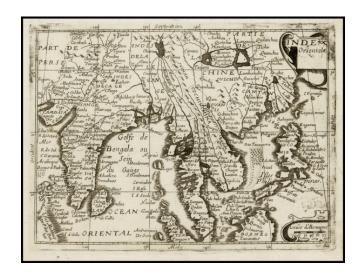

## **Description:**

Rare map of Southeast Asia, Philipines and India, which appeared in Jean Picart's *Tresor des carte Geographiques*, published in Paris.

Picart's map is based upon Jansson's map, published in his Atlas Minor in 1628.

The map provides a fine detailed treatment of the region and perhaps most notably, a very curious treatment of the Philipines.

The map is extremely rare, with no appearances in AMPR in the past 30 years.