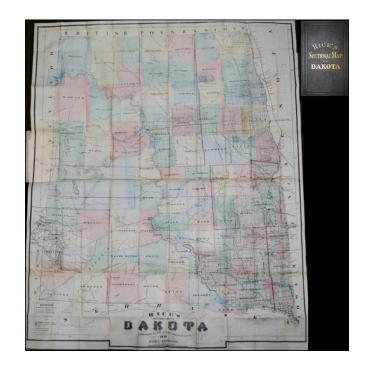

## Rice's Sectional Map of Dakota . . . 1879

Stock#: 31038 Map Maker: Rice

**Date:** 1879

Place: St. Paul, MN Color: Hand Colored

**Condition:** VG+

Size:

**Price:** SOLD

## **Description:**

Fine early large format map of Dakota Territory, published in St. Paul by Rice.

The earliest edition of the map which we could locate was 1872 and the map seems to have been updated regularly, as we note editions of 1874, 1875 and 1878, all of which are very rare.

There are significant changs over the years, most notably the addition of counties and the continuation of the State Survey work.