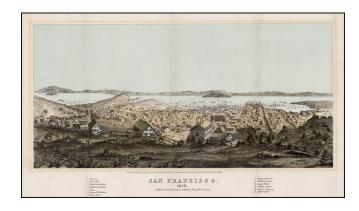

## San Francisco, 1852.

**Stock#:** 31021 **Map Maker:** Bill

Date: 1854Place: New YorkColor: Condition: VG

**Size:** 16 x 9 inches

**Price:** SOLD

## **Description:**

Fine early view of San Francisco, looking out over the City from the West towards Yerba Buena Island.

Published only 5 years after the beginning of the Gold Rush in 1849, the view shows the boom town and remarkable growth of the City. Though by this time San Francisco was a bustling, robust settlement, it was still quite a small community, with the buildings merging rapidly into the rural surrounding hills.