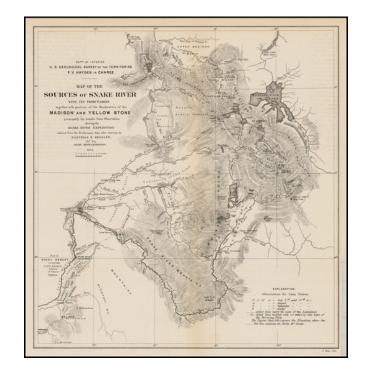

## **Barry Lawrence Ruderman Antique Maps Inc.**

7407 La Jolla Boulevard La Jolla, CA 92037

www.raremaps.com

(858) 551-8500 blr@raremaps.com

Map of the Snake River with its Tributaries together with a portion of the Headwaters of the Madison and Yellow Stone principally the results from Observation during the Snake River Expedition . . .

## **Description:**

Detailed map showing the hydrographic features of the Snake River, Madison River and Yellow Stone Rivers, from the Hayden Surveys.

The map is centered on the Teton Mountains and showing topographical features and some place names.