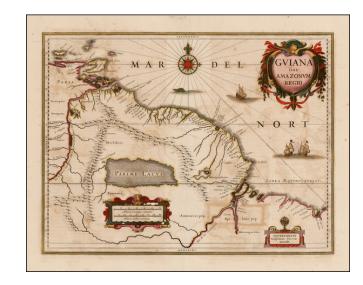

## **Guiana Sive Amazonum Regio**

**Stock#:** 30952 **Map Maker:** Blaeu

Date: 1662 circaPlace: AmsterdamColor: Hand Colored

**Condition:** VG

**Size:** 19.5 x 14.5 inches

Price: SOLD

## **Description:**

Old color example of the map of the coast between the Orinoco River and the Amazon, centered on Parime Lacus.