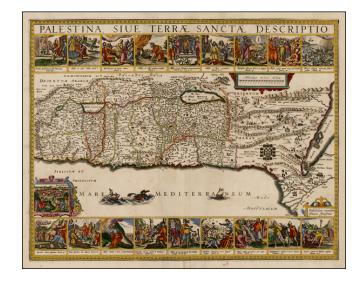

## Palestina Sive Terrae Sanctae Descriptio

**Stock#:** 30810 **Map Maker:** Jansson

**Date:** 1630

Place: Amsterdam Colored Hand Colored

**Condition:** VG

**Size:**  $17 \times 22$  inches

**Price:** SOLD

## **Description:**

Rare decorative map of the Holy Land, embellished with 18 decorative vignettes showing scenes of Moses from Exodus and a view of Jerusalem.

Based upon Van Andrichom, the map is oriented to the East, divided into the Tribes on both sides of the Jordan, the shoreline from Sidon to Alexandria.