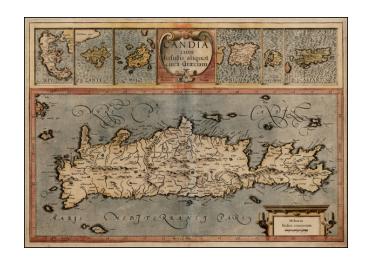

## Candia cum Insulis aliquot circa Graeciam [Insets of Corfu, Zante, Milo, Nicsia, Santorini and Scarpanto (first state!)

Stock#: 30596 Map Maker: Mercator

**Date:** 1595

Place: Amsterdam Colored Hand Colored

## **Description:**

Nice old color example of the true first edition of Mercator's map of Crete and neighboring Greek Islands, from the first edition of Mercator's *Atlas Sive Cosmographia*. . . .

Includes two large cartouches. Nice detail in the map of Crete and the large insets.