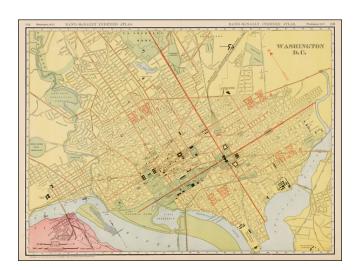

## Washington D.C.

| Stock#:    | 30549                  |
|------------|------------------------|
| Map Maker: | Rand McNally & Company |

Date:1909Place:ChicagoColor:ColorCondition:FineSize:26 x 19 inches

## **Description:**

The largest map of Washington to appear in a general Commercial Atlas in the 19th Century.

Shows streets, roads, parks, buildings, rail lines, bridges, race track, US Arsenal and other interesting details. A fine example of this highly detailed map, from *Rand McNally's Indexed Atlas of the World*, perhaps the best large format late 19th Century Atlas published in America.