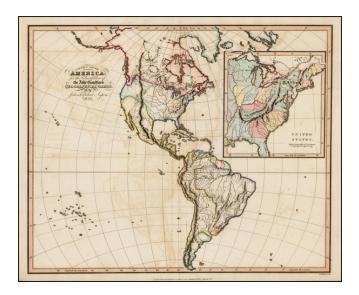

## North & South America, for the Elucidation of the Abee Gaultiers Geographical Games . . . 1822

- Stock#:
   30383

   Map Maker:
   Aspin
- Date:1823Place:LondonColor:Hand ColoredCondition:VGSize:16.5 x 13.5 inches

## **Description**:

Interesting map of America, with a large in set map of the United States, which was printed for Aspin's Geographical Game Book.

No place names shown (identifying locations was part of the game), but otherwise nice cartographic detail.