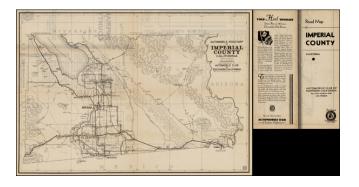

# Automobile Road Map of Imperial County California

| Stock#:           | 30331                       |
|-------------------|-----------------------------|
| Map Maker:        | Automobile Club of Southern |
|                   | California                  |
| Date:             | 1936 circa                  |
| Place:            | Los Angeles                 |
| Color:            | Uncolored                   |
| <b>Condition:</b> | VG                          |
| Size:             | 20 x 14 inches              |

#### **Description:**

Fine early road map of Imperial County, issued shortly after the creation of the County.

#### **Dating**

The map shows the All American Canal as under construction. Construction began in 1934. It also shows the planned site for the Imperial Dam. Dam construction began in 1936 and was completed in 1938. The map cover shows a black dot, which was a distinctive feature adopted for almost all Auto Club map covers printed between 1934 and 1938.