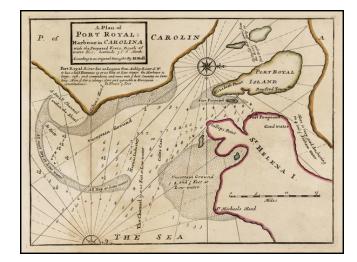

## A Plan of Port Royal harbour in Carolina with the Proposed Forts, Depths of water &c. .

. .

**Stock#:** 30316 **Map Maker:** Moll

Date: 1711 Place: London

**Color:** Hand Colored

**Condition:** VG+

**Size:**  $10.5 \times 8$  inches

## **Description:**

Detailed map of Port Royal and Hilton Head area in South Carolina, which shows extensive soundings, proposed forts, Beaufort Town, Hilton Head, St. Michael Head, Phillips Point and Elizabeth Point.

This is one of the earliest obtainable English plans of a port in the Southeastern US.