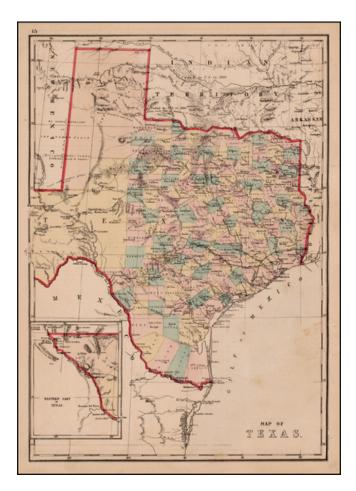

## Barry Lawrence Ruderman Antique Maps Inc.

7407 La Jolla Boulevard La Jolla, CA 92037

www.raremaps.com

(858) 551-8500 blr@raremaps.com

**Map of Texas** 

| Stock#:<br>Map Maker: | 30059<br>Hardesty |
|-----------------------|-------------------|
| Date:                 | 1875              |
| Place:                | New York          |
| Color:                | Hand Colored      |
| <b>Condition:</b>     | VG+               |
| Size:                 | 17 x 13 inches    |
| Price:                | SOLD              |

## **Description:**

Attractive map of Texas and Indian Territory, colored counties, from Historical Illustrated Atlas of the World.

Nice detail throughout Texas, including early railroad lines.

Notes that Indian Territory was ceded to U.S. in 1866. Shows towns, railroads, rivers, forts, mountains, Indian names, etc.