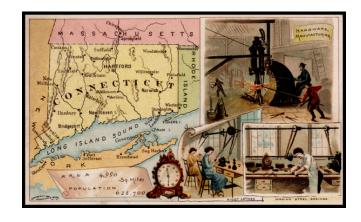

## **Description:**

Decorative and unusual trading card map of Connecticut from this famous series.

The map is surrounded by decorative vignette, showing Hardware Manufacturing, Pivot lathes and making steel springs. Includes population statistics.