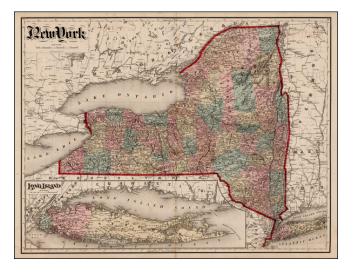

## Barry Lawrence Ruderman Antique Maps Inc.

7407 La Jolla Boulevard La Jolla, CA 92037

www.raremaps.com

(858) 551-8500 blr@raremaps.com

New York (with inset of Long Island)

| Stock#:<br>Map Maker: | 30024<br>Hardesty  |
|-----------------------|--------------------|
| Date:                 | 1875               |
| Place:                | New York           |
| Color:                | Hand Colored       |
| <b>Condition:</b>     | VG                 |
| Size:                 | 24.5 x 18.5 inches |
| Price:                | SOLD               |

## **Description:**

Detaile map of New York, hand colored by counties, with a large inset map of Long Island at the bottom left corner.

Shows towns, railroad lines, islands, rivers, mountains, etc.