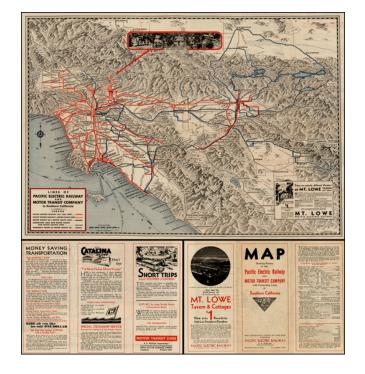

## Lines of Pacific Electric Railway and Motor Transit Company in Southern California (with View of Mt. Lowe Tavern)

**Stock#:** 30006

Map Maker: Pacific Electric Railway / Eddy

**Date:** 1933

**Place:** Los Angeles

## **Description:**

Striking map / birdseye view of the lines of the Pacific Electric Railway, with a birdseye view of Mt. Lowe Tavern.

Includes a number of of small towns and recreational areas not often seen on printed maps.