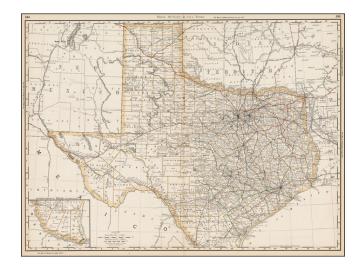

## Rand McNally & Co.'s Texas

**Stock#:** 29954

Map Maker: Rand McNally & Company

Date: 1891Place: ChicagoColor: Condition: VG+

**Size:** 26 x 19 inches

**Price:** SOLD

## **Description:**

Excellent highly detailed map of Texas, colored by counties.

Includes the lines of a number of early railroads and the locations of stations on each route.

Shows towns, rivers, lakes, roads, railroads, etc. A wonderful highly detailed map.