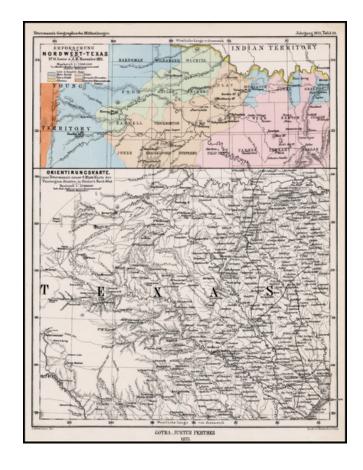

## Erforschung von Nordwest-Texas durch D. O. Lowe & A.R. Roessler 1872 (with) Orientirungskarte . . . 1873

Stock#: 29928 Map Maker: Petermann

Date: 1873Place: GothaColor: Condition: VG+

**Size:**  $10 \times 7.5$  inches

## **Description:**

Geological map of north central Texas, above; map of central Texas, below, from Petermann's *Geographishce Mittheilungen*.

The upper map reports the work of Dr.'s Loew and A.R. Roessler, including Dallas in the east. The lower map is a detailed general map showing a large portion of Texas, including forts, roads, railroads and other details.

Petermann's Geographical Bulletin compiled many of the great cartographic works of exploration during this period. The set is increasingly scarce and the individual maps appear only infrequently on the market.