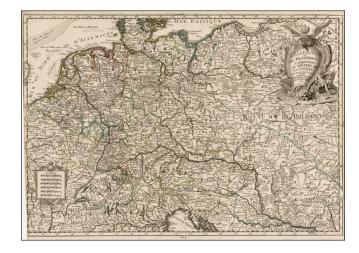

## L'Allemagne et Ses Frontieres Comprenant Le Theatre De La Guerre . . . 1735

**Stock#:** 29855 **Map Maker:** Danet

**Date:** 1737 **Place:** Paris

**Color:** Hand Colored

**Condition:** VG

**Size:**  $29 \times 20$  inches

## **Description:**

Fine example of Danet's map of the Theater of War in the Holy Roman Empire, from a later edition of the *Recueil Du Cartes* . . .

The map is scarce on the market, this being the first example we have offered for sale.