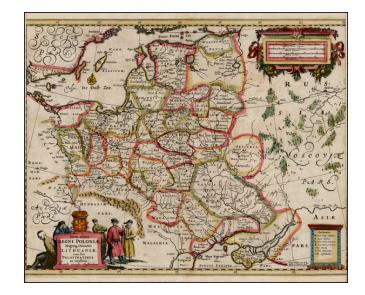

## Nova totius Regni Poloniae, Magnique Ducatus Lithuaniae, cum suis Palatinatibus ac Confiniis . . .

Stock#: 29805lh Map Maker: Allard

**Date:** 1657

Place: Amsterdam Colored Hand Colored

**Condition:** VG

## **Description:**

Rare first edition of Hugo Allard's map of Poland and Lithuania, based upon G. le Vasseur de Beauplan.

The map is in fantastic original English color, which is quite distinctive from the color being added to the maps in the Netherlands in the middle of the 17th Century.